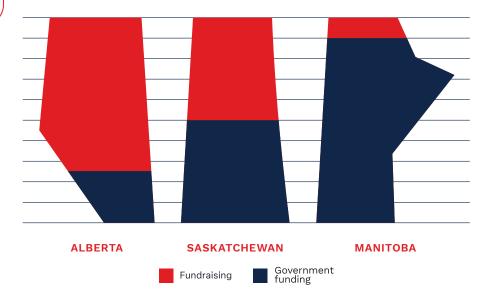

## **YEAR IN REVIEW 2021/2022**

STARS EMERGENCY **LINK CENTRE** 

**MISSIONS** 

**COVID-19 RESPONSE** 

36,156

Emergency requests handled

Industry incidents

Average emergency requests per day

3,515

SK 1,075 MB 773

AB 1,667

Yearly missions

50K+

Since 1985

Average missions per day

39,183

Annual donors

**FUNDING** 

Approximate annual cost per base

Suspected/confirmed COVID-19 patients transported

Percentage of call volume

## **INCIDENT TYPES**



Cardiac 16%



Environmental <1%



Obstetrical <1%



Neurological 10%



medical 20%



Other trauma 17%



Pulmonary 16%



Vehicle incident 20%

## ALLY FUNDING BREAKDOWN